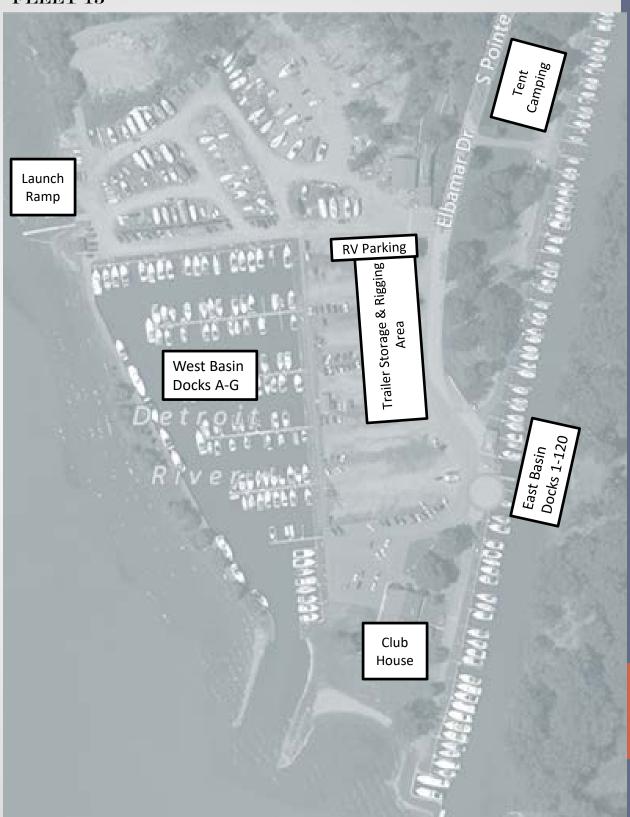

## Visiting Ford Yacht Club

The Ford Yacht Club is a family-oriented organization located at the southwestern tip of Grosse Ile, Michigan. The 174 acres of wooded grounds and Round Island provide a very beautiful and secluded setting as the Detroit River merges into Lake Erie. The complex includes a marina facility and a Clubhouse with all the necessary amenities. These offerings provide well-rounded boating and social activities for the enjoyment of the members and guests.

GPS Coordinates
N 42 Degrees 05.417 Minutes
W 83 Degrees 10.231 Minutes
Ford Yacht Club
29500 South Pointe
Grosse Ile, Michigan 48138