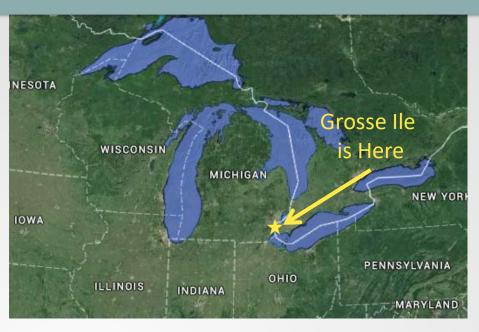

http://www.grosseile.com/

## Visiting Ford Yacht Club



The Ford Yacht Club is a family-oriented organization located at the southwestern tip of Grosse Ile, Michigan. The 174 acres of wooded grounds and Round Island provide a very beautiful and secluded setting as the Detroit River merges into Lake Erie. The complex includes a marina facility and a Clubhouse with all the necessary amenities. These offerings provide well-rounded boating and social activities for the enjoyment of the members and guests.

GPS Coordinates
N 42 Degrees 05.417 Minutes
W 83 Degrees 10.231 Minutes
Ford Yacht Club
29500 South Pointe
Grosse Ile, Michigan 48138





#### Where is Grosse Ile Racing Located?





### Places to stay on Grosse Ile





Grosse Ile Pilot House

http://www.gipilothouse.com



#### Places to stay near Grosse Ile







#### Area Restaurants

Airport Inn/Pizza & Sandwiches 734-675-4200

9264 Groh Rd. (Delivers)

Bishop's Cottage Cafe/Garden Cafe – Bed & Breakfast 734-671-9191

7573 Macomb

Hoy Pan Chinese 734-671-4920

7599 Macomb

Hungry Howies/ Pizza & Subs 734-675-5800

8535 Macomb

Ile Coney / Coney Island 734-692-6639

8200 Macomb

Kathy's Cafe/ Restaurant 734-671-0059

9105 Macomb

Lloyd's/ Bar & Grill 734-675-3117

8961 Macomb

Mochavation Cafe 734-676-2221

8537 Macomb

Perdino's Restaurant 734-676-8100

8575 Macomb

**Grosse Ile Bakery** 734-675-1255

**Kroger's Grocery** 734-675-2070

8999 Macomb

Nates Market – Groceries 734-676-6283

7560 Macomb

Sav-On Dr