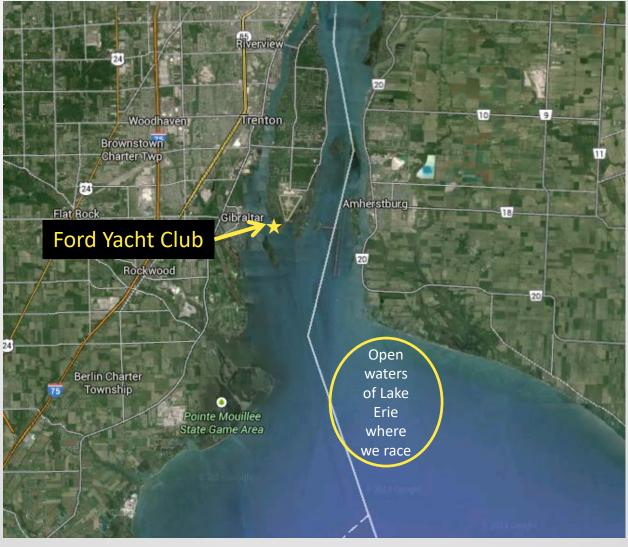

## Visiting Ford Yacht Club

The Ford Yacht Club is a family-oriented organization located at the southwestern tip of Grosse Ile, Michigan. The 174 acres of wooded grounds and Round Island provide a very beautiful and secluded setting as the Detroit River merges into Lake Erie. The complex includes a marina facility and a Clubhouse with all the necessary amenities. These offerings provide well-rounded boating and social activities for the enjoyment of the members and guests.

GPS Coordinates
N 42 Degrees 05.417 Minutes
W 83 Degrees 10.231 Minutes
Ford Yacht Club
29500 South Pointe
Grosse Ile, Michigan 48138