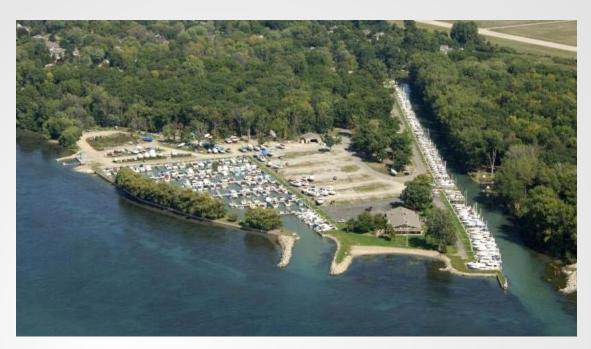

## Visiting Ford Yacht Club

The Ford Yacht Club is a family-oriented organization located at the southwestern tip of Grosse Ile, Michigan. The 174 acres of wooded grounds and Round Island provide a very beautiful and secluded setting as the Detroit River merges into Lake Erie. The complex includes a marina facility and a Clubhouse with all the necessary amenities. These offerings provide well-rounded boating and social activities for the enjoyment of the members and guests.

GPS Coordinates
N 42 Degrees 05.417 Minutes
W 83 Degrees 10.231 Minutes
Ford Yacht Club
29500 South Pointe
Grosse Ile, Michigan 48138